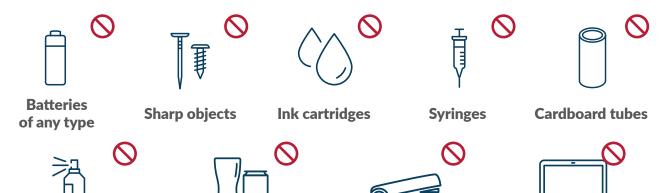

## What you CAN'T put in Shred-it® paper consoles

If you are uncertain about what items you can or can't shred please contact us for advice

Pressurised containers

Food, glass, cans, gum etc

Large metal objects

**Electrical items** and phones